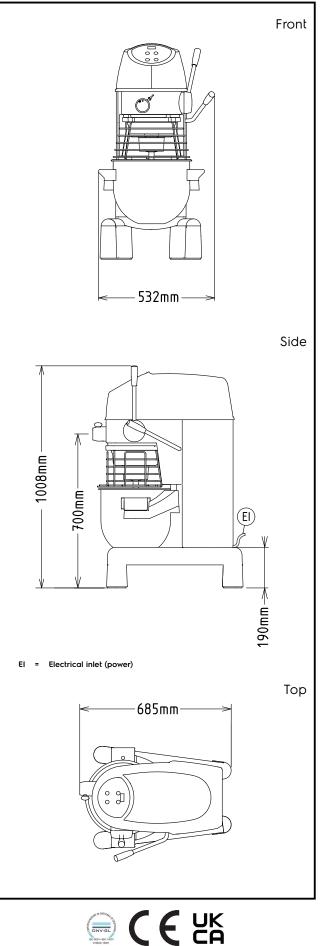

# Planetary Mixers Planetary Mixer, 20 It. - Table Model, with Hub, Single Phase

| Electric                                                                                                                                           |                                                                               |
|----------------------------------------------------------------------------------------------------------------------------------------------------|-------------------------------------------------------------------------------|
| Supply voltage:<br>600241 (XBM20AT)                                                                                                                | 220-240 V/1N ph/50 Hz                                                         |
| Capacity:                                                                                                                                          |                                                                               |
| Performance (up to):<br>Capacity:                                                                                                                  | 6 kg/Cycle<br>20 litres                                                       |
| Key Information:                                                                                                                                   |                                                                               |
| External dimensions, Width:<br>External dimensions, Depth:<br>External dimensions, Height:<br>Shipping weight:<br>Cold water paste:<br>Egg whites: | 521 mm<br>685 mm<br>1010 mm<br>1 kg<br>6 kg with Spiral hook<br>32 with Whisk |
| cyy writes:                                                                                                                                        | JZ WILLI WILLISK                                                              |