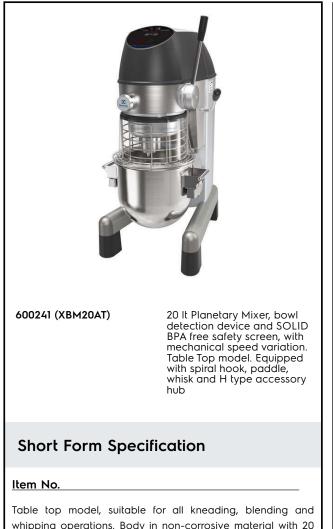

Planetary Mixers Planetary Mixer, 20 It. - Table Model, with Hub, Single Phase

whipping operations. Body in non-corrosive material with 20 litre 18/8 (AISI 302) stainless steel bowl. Powerful asynchronous motor (750 W) with mechanical speed variator (8 speed levels from 35 to 180 rpm). Water protected planetary system. Pivoting and removable wire safety screen. Water proof (IP55) and flat touch button control panel with 60 min. timer. A safety device will automatically stop the machine when the bowl is lowered. Removable and dismantled solid safety screen - made of a bisphenol-A free (BPA) copolyester. Bowl detction device allows the mixer to switch on only when the bowl and the safety screen are properly installed and positioned together. Adjustable feet for stability. Equipped with accessory drive hub type H (accessories are not included).

#### **Main Features**

- Professional beater mixer that provides all the basic mixer functions: kneading of all sort of pastes, mixing of semi-liquid products, emulsions and various sauces.
- Delivered with:
- -Spiral Hook, Paddle, Wire Whisk and Mixing Bowl for 20 lt
- Accessory drive hub (accessories are not included)
- Waterproof touch button control panel with timer setting and display.
- Mechanical speed variator.
- Wire safety screen fitted with a removable chute to add products while working, thus ensuring operator safety.
- Pivoting and removable wire safety screen for easier and better cleaning.
- Maximum capacity (flour, with 60% of hydration) 6 kg, suitable for 50-150 meals per service.
- Raising and lowering of the bowl controlled by lever with an automatic locking of the bowl when in the raised position.
- Safety device will automatically stop the machine when the bowl is lowered.
- Solid BPA-free safety screen, covering the stainless steel wire one, limits the flour and unsafe dust particles when used in bakery and pastry preparation.
- Bowl detection device allows the mixer to switch on only when the bowl and the solid safety screen are properly installed and positioned together.

#### Construction

- Body in non-corrosive material.
- Compact design for table top installations.
- Sturdy construction with mechanically welded strong metal frame.
- 302 AISI Stainless steel bowl 20 lt. capacity.
- Asynchronous motor with high start-up torque.
- 8 speeds, from 35 to 180 prm, to be lever operated while the machine is working, according to the tool and the mixture hardness.
- Planetary movement based on self lubricating gears, eliminating any risk of leaks.
- Water protected planetary system (IP55 electrical controls, IP23 overall machine).
- Power: 750 watts.
- The solid safety screen and the stainless steel wire structure are both removable and dismantled for cleaning and are dishwasher safe.
- Adjustable feet to perfect stability.